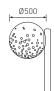

#### Features

Luminaire made of aluminium.

Cylindrical columns made of galvanized steel and paited. Columns  $\,$ included. Height 3.5m.

G12 **HIT** 

150W 120°

Weight of fixture 15,6 kg. (without column) **6601/150/21** 

2x150W 120°

Weight of 2 luminaires 31,3 kg. (without column) **6602/300/21** 

Control gear included