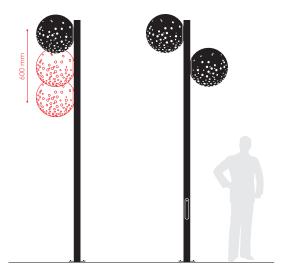

# Columns

Also included when ordering refs. 6601/150 and 6602/300, forming a unit with the luminaires.

They are cylindrical and made of galvanized steel, with their own inspection hatch.

The upper part has channels to alter the height of the fixture mount by up to 600 mm.

This means that the installation can have several light points in an intentionally irregular pattern, which emphasises the overall sculptural concept.