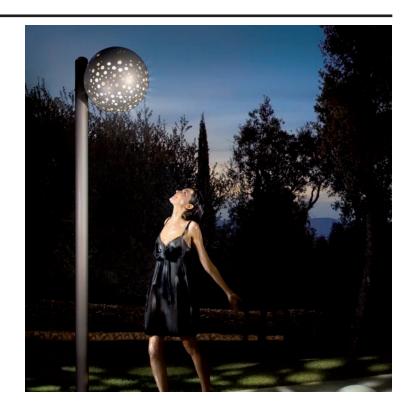

Like sunlight filtering through leaves .... that is the concept behind Riddle. These spherical fixtures create a light and shadow effect to light outdoor urban or private areas.

The spherical, perforated design sets it apart from other fixtures on the market. By day, its sculptured lines add to the surroundings while they shroud them in mystery at night.