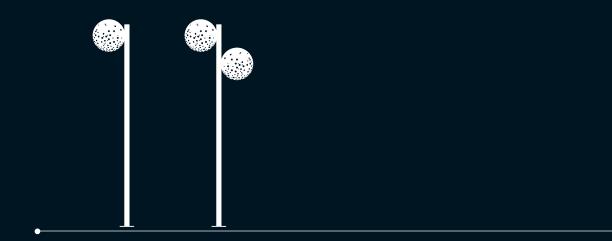

# Columns

Also included when ordering refs. 6601/150 and 6602/300, forming a unit with the luminaires.

They are cylindrical and made of galvanized steel, with their own inspection hatch.

The upper part has channels to alter the height of the fixture mount by up to 600 mm.

This means that the installation can have several light points in an intentionally irregular pattern, which emphasises the overall sculptural concept.