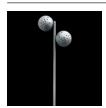

Like sunlight filtering through leaves .... that is the concept behind Riddle. These spherical fixtures create a light and shadow effect to light outdoor urban or private areas.

The spherical, perforated design sets it apart from other fixtures on the market. By day, its sculptured lines add to the surroundings while they shroud them in mystery at night.

# Columns

Also included when ordering refs. 6601/150 and 6602/300, forming a unit with the luminaires.

They are cylindrical and made of galvanized steel, with their own inspection hatch.

The upper part has channels to alter the height of the fixture mount by up to 600 mm.

This means that the installation can have several light points in an intentionally irregular pattern, which emphasises the overall sculptural concept.