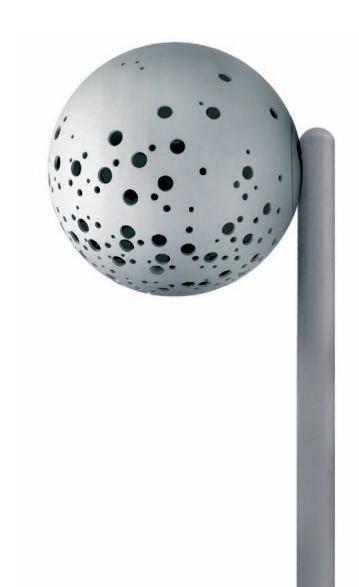

Like sunlight filtering through leaves .... that is the concept behind Riddle. These spherical fixtures create a light and shadow effect to light outdoor urban or private areas.

The spherical, perforated design sets it apart from other fixtures on the market. By day, its sculptured lines add to the surroundings while they shroud them in mystery at night.

Built from high quality cast aluminium, and then machined and

anodised in silver grey.

Integrated electronic ballast for metal HIT 150W halide lamps.