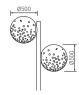

#### Features

Luminaire made of aluminium.

Cylindrical columns made of galvanized steel and paited. Columns  $\,$ included. Height 3.5m.

G12 **HIT** 

150W 120°

Weight of fixture 15,6 kg. (without column) **6601/150/21** 

2x150W 120°

Weight of 2 luminaires 31,3 kg. (without column) **6602/300/21** 

Control gear included